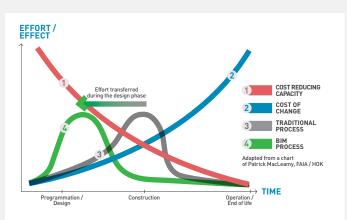

#### IMPROVING THE CONSTRUCTION

Tools made for anticipation, decision-making support, information sharing and reduction of costs.

Anticipate in the design phase for a better, faster & cheaper construction

#### Choosing BIM is as logical as "QED<sup>2</sup> "

VIRTUAL CONSTRUCTION STUDIO